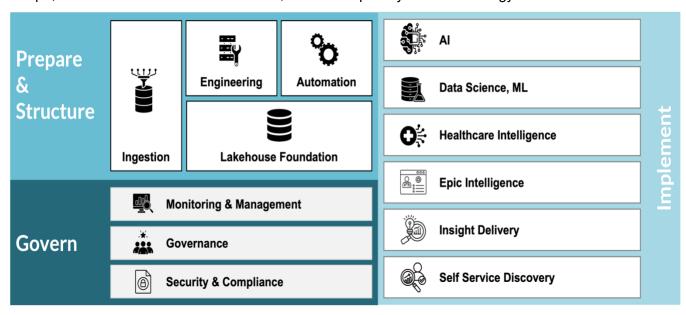

## **Explore the Prominence Data Enablement Suite**

Based on **open industry standards**, Prominence's Data Enablement Suite and support services deliver a **fully-customized**, **modern** approach to data management. By focusing on what you truly need and equipping your teams with the knowledge and tools to thrive, it empowers your organization to adapt to the evolving technology landscape, eliminate black box vendor lock-in, and future-proof your data strategy.