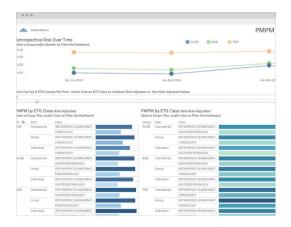

# Payor Performance

Payor Performance is an executive-level dashboard for monitoring the health of your payor relationships and enables you to track your ability to provide proactive, preventative care to your patients.

By seamlessly combining data from your payors' claim files, EHR, and other data sources, it allows you to review trends and performance against targets on key metrics for per-member-permonth, utilization, and quality