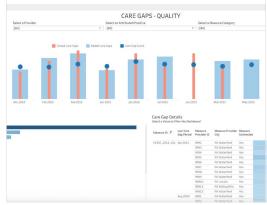

Take action on insights provided to close outstanding care gaps and improve patient outcomes.

Understand performance against per-member-per-month targets within your shared-savings agreements.

### Quality

Quality Measures

Core Measures

Hospital Acquired Infections / Conditions