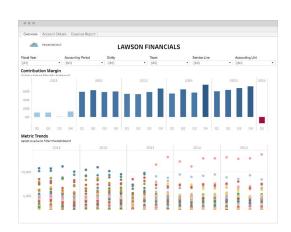

# General Ledger Analyzer

General Ledger Analyzer is an advanced analytical tool that provides a comprehensive view into your general ledger data, including actual trends against budgets, contribution margins, expense reports, and more.

By allowing you to quickly summarize and investigate variances within your general ledger, decision-makers and analysts will have the information to take action as needed to improve financial performance.

Reduce the time needed to compile Income Statements, Balance Sheets, and financial reports.

**Build expense reports** on the fly to distribute across the organization.

**Understand variances** in cost center performance.