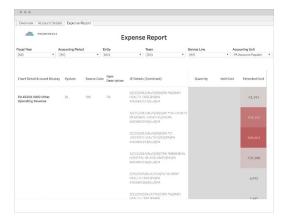

# General Ledger Analyzer

General Ledger Analyzer is an advanced analytical tool that provides a comprehensive view into your general ledger data, including actual trends against budgets, contribution margins, expense reports, and more.

By allowing you to quickly summarize and investigate variances within your general ledger, decision-makers and analysts will have the information to take action as needed to improve financial performance.

Reduce the time needed to compile Income Statements, Balance Sheets, and financial reports.

**Build expense reports** on the fly to distribute across the organization.

**Understand variances** in cost center performance.