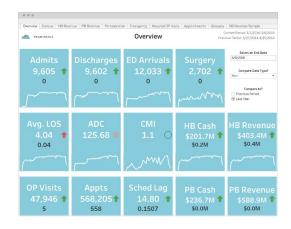

# Executive Spotlight

The Executive Spotlight delivers unparalleled views of your organization's health, driving important decisions with up-to-date reporting.

This application gives a high level, trending overview of volumes, clinical performance, and rev cycle management with additional drill down capabilities. For example, see how high-occupancy rates and Case Mix Index relate or view the relationship between Emergency Department volumes and admissions.

Give your executives the metrics they need to make the biggest improvements for your patients and providers.

Overviews of critical points of access including ED throughput and Admission volumes

Comprehensive breakdown of professional charges, facility charges and reimbursements with the ability to display by payer.

Track the health of your organization with utilization and clinical performance metrics