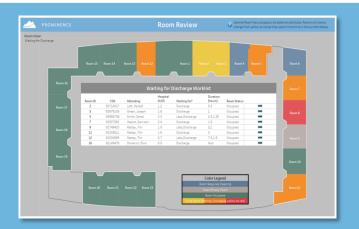

#### **Inpatient Rooms**

Understand what's happening in each inpatient room in rea-time. Recognize bottlenecks in your processes and identify opportunities for improvement.