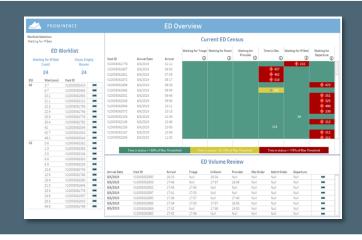

#### **ED** Command Center

Bring your data into real-time, accessing KPIs like:

- Discharges before noon
- ED Throughput
- Waiting on labs, providers, transfers, etc.