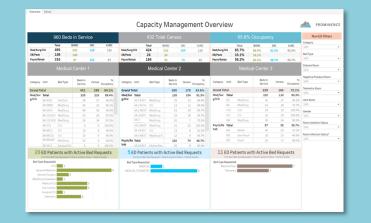

#### **Capacity Management**

Prevent over-crowding and optimize your capacity through real-time data and a comprehensive, system-wide view in a single pane of glass.

PROMINENCE