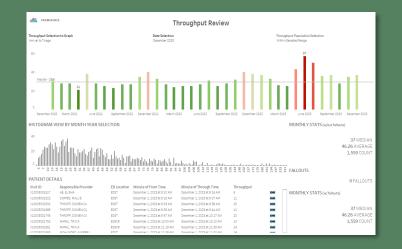

### **Throughput Overview**

Review throughput performance by month, comparing KPIs for specific points in your operations.

#### **Throughput Review**

Gather all metrics from mission-critical data sources to create a **one-stop shop of information** for managing EDs. Quickly view key throughput metrics in **real-time and against historical trends** to **identify bottlenecks**.