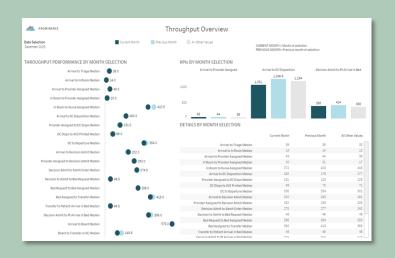

### **Throughput Overview**

Review throughput performance by month, comparing KPIs for specific points in your operations.

#### **Throughput Review**

Gather all metrics from mission-critical data sources to create a **one-stop shop of information** for managing EDs. Quickly view key throughput metrics in **real-time and against historical trends** to **identify bottlenecks**.