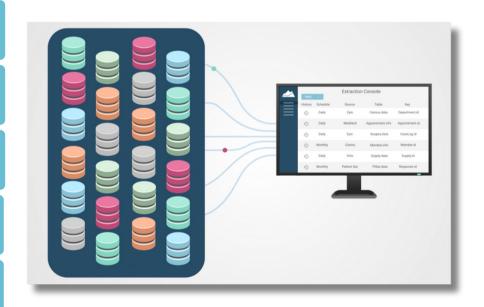

## **Extract Data from Any Source into Snowflake**

Achieve fully-automated, high-bandwidth and incremental data ingestion into your Snowflake data warehouse using the Prominence Extraction Console:

Consolidation of your on-prem and cloud data in Snowflake

Powerful and productive nocode/low-code configuration

Automated incremental extraction of EMR data

Flexible scheduling and event-based refresh triggers

Robust monitoring and alerting with performance dashboards