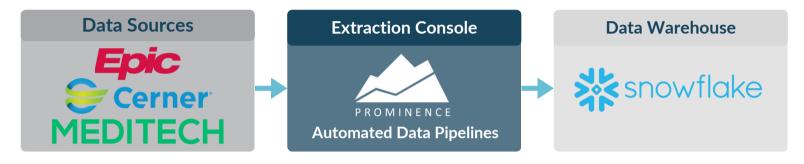

## **Extract Data from Any Source into Snowflake**

Achieve fully-automated, high-bandwidth and incremental data ingestion into your Snowflake data warehouse using the Prominence Extraction Console:

Consolidation of your on-prem and cloud data in Snowflake

Powerful and productive nocode/low-code configuration

Automated incremental extraction of EMR data

Flexible scheduling and event-based refresh triggers

Robust monitoring and alerting with performance dashboards